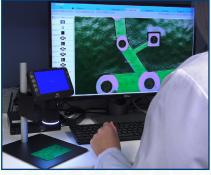

### Mighty Scope ClearVue All-In-One Digital Microscope On Post Stand w/ Gliding Stage XYR

Mighty Scope ClearVue has a built in 5" high resolution LED screen and offers a magnification range of 8x - 25x. The included rechargeable battery allows you to operate the microscope without a power supply for hours thus making it suitable for field projects. You can also connect this microscope to an external monitor via an HDMI output for viewing images on a larger screen. Images can be saved on the included Micro SD card. Can also be mounted onto a variety of stands to suit your application. Includes the Mighty Scope ClearVue Gliding Stage, with horizontal and vertical movement, as well as a rotating base. Ideal for smooth scanning of objects.

#### Features:

- Compact All-in-one system
- 1080p Full HD Imaging at 60 FPS
- HDMI Output for additional monitor viewing
- ezImageX3 software download included
- 5" built-in HD screen

- Save high resolution image/video files directly to microSD card
- Enhances productivity eliminates
- eye strain and body fatigue