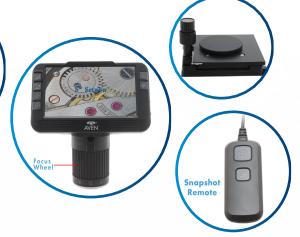

### Mighty Scope ClearVue All-In-One Digital Microscope On Post Stand w/ Gliding Stage XYR

Mighty Scope ClearVue has a built in 5" high resolution LED screen and offers a magnification range of 8x - 25x. The included rechargeable battery allows you to operate the microscope without a power supply for hours thus making it suitable for field projects. You can also connect this microscope to an external monitor via an HDMI output for viewing images on a larger screen. Images can be saved on the included Micro SD card. Can also be mounted onto a variety of stands to suit your application. Includes the Mighty Scope ClearVue Gliding Stage, with horizontal and vertical movement, as well as a rotating base. Ideal for smooth scanning of objects.

#### Features:

- Compact All-in-one system
- 1080p Full HD Imaging at 60 FPS
- HDMI Output for additional monitor viewing
- ezImageX3 software download included
- 5" built-in HD screen

- Save high resolution image/video files directly to microSD card
- Enhances productivity eliminates
- eye strain and body fatigue

#### Mighty Scope ClearVue w/ Gliding Stage

| Item #              | 26700-220-479                                                                                                                                                                                                                              |
|---------------------|--------------------------------------------------------------------------------------------------------------------------------------------------------------------------------------------------------------------------------------------|
| Magnification       | 8x-25x   40x-120x (on 24″ Monitor)                                                                                                                                                                                                         |
| Effective Pixels    | 1920(H) × 1080(V)                                                                                                                                                                                                                          |
| Image Sensor        | 2M CMOS Sensor                                                                                                                                                                                                                             |
| Working Dist.       | 45mm-95mm                                                                                                                                                                                                                                  |
| Interface           | Mini USB - Type A / HDMI                                                                                                                                                                                                                   |
| PC Software         | EZImage X3                                                                                                                                                                                                                                 |
| Illumination        | Integrated Ring Light                                                                                                                                                                                                                      |
| Package<br>Contents | Mighty Scope ClearVue digital microscope, USB cable,<br>Power supply, Snap shot remate control, 32gb MicroSD<br>Card, 2600mAh 18650 Li-ion battery, User guide,<br>ClearVue Post Stand, Gliding Stage,<br>Free ezImageX3 software download |