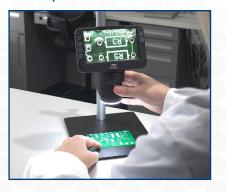

### Mighty Scope ClearVue All-In-One Digital Microscope On Post Stand w/ Gliding Stage XYR

Mighty Scope ClearVue has a built in 5" high resolution LED screen and offers a magnification range of 8x - 25x. The included rechargeable battery allows you to operate the microscope without a power supply for hours thus making it suitable for field projects. You can also connect this microscope to an external monitor via an HDMI output for viewing images on a larger screen. Images can be saved on the included Micro SD card. Can also be mounted onto a variety of stands to suit your application. Includes the Mighty Scope ClearVue Gliding Stage, with horizontal and vertical movement, as well as a rotating base. Ideal for smooth scanning of objects.

#### Features:

- Compact All-in-one system
- 1080p Full HD Imaging at 60 FPS
- HDMI Output for additional monitor viewing
- ezImageX3 software download included
- 5" built-in HD screen

- Save high resolution image/video files directly to microSD card
- Enhances productivity eliminates
- eye strain and body fatigue